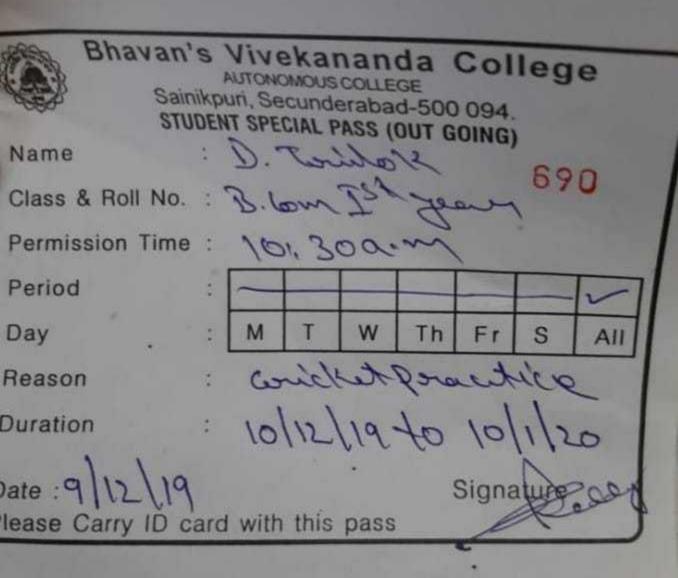

Full details of the stude<br/>ANUJ KUMAR SINGH<br/>BSc MECS 3B<br/>Roll.no- 107217474071<br/>Thank you</singhvarun768@gmail.co<br> | GH of BS<br>attack ye<br>rough a l<br>schedule<br>ering it as<br>age. | e:<br>c MECS<br>esterday<br>bypass<br>e my exa | 3B.<br>y<br>surgery.<br>am | it is |

← Reply

≪ Reply all

→ Forward



9:26 PM 2

14 at 74



 $\overline{\square}$   $\square$  :

5

E3

÷

## Permission to re write the exams

Add label



68 Amandeep Singh 24/11/2020

to bvcexams2020 🗸

Respected sir I amandeep singh roll no. 107219474068 of class - mecs 1b urge you to allow me to write retest of the upcoming exam. I lost my grandmother on 24th november and I am going to my hometown ok the same day. Kindly look into the matter and do the needful. Thanking you Amandeep Singh

← Reply



THE PRINCIPAL BHAVAN'S VIVEKANANDA COLLEGE OF SCIENCE, HUMANITIES AND COMMERCE. SAINIKPURI, SEC-BAD

## SUB: NCC CADETS EXEMPT LIST -CIA-1

Respected sir,

I, herewith, submit the class wise list of the NCC cadets. These cadets will not be able to attend CIA-I scheduled to be held w.e.f. 23<sup>rd</sup> January to 25<sup>th</sup> January 2020, as they will be attending various national level camps held at Hyderabad and New delhi.
(2) List of the cadets (class wise) :

|      |                          | DANK | NAME                   | COURSE AND YEAR               | ROLL. NO.    | REMARKS                 |
|------|--------------------------|------|------------------------|-------------------------------|--------------|-------------------------|
| S.NO | REG NO.<br>15175DA100958 | CDT  |