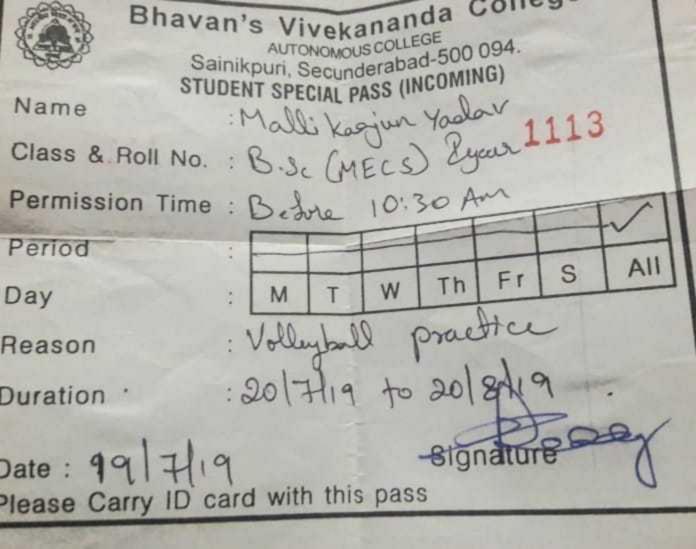

| 13 of the<br>uploade<br>Stay Hea                                      | d in the                                       |                            | for   |
| On Tue, 15 Sep 2020 at 15<br><singhvarun768@gmail.co<br>Respected Authority<br/>I am ANUJ KUMAR SING<br/>My father faced a heart<br/>and now be has to go th<br/>I request you to please<br/>afterwards with conside<br/>stated in instructions pa<br/>Full details of the stude<br/>ANUJ KUMAR SINGH<br/>BSc MECS 3B<br/>Roll.no- 107217474071<br/>Thank you</singhvarun768@gmail.co<br> | GH of BS<br>attack ye<br>rough a l<br>schedule<br>ering it as<br>age. | e:<br>c MECS<br>esterday<br>bypass<br>e my exa | 3B.<br>y<br>surgery.<br>am | it is |

← Reply

≪ Reply all

→ Forward



9:26 PM 2

14 at 74



 $\overline{\square}$   $\square$  :

5

E3

÷

## Permission to re write the exams

Add label



68 Amandeep Singh 24/11/2020

to bvcexams2020 🗸

Respected sir I amandeep singh roll no. 107219474068 of class - mecs 1b urge you to allow me to write retest of the upcoming exam. I lost my grandmother on 24th november and I am going to my hometown ok the same day. Kindly look into the matter and do the needful. Thanking you Amandeep Singh

← Reply



THE PRINCIPAL BHAVAN'S VIVEKANANDA COLLEGE OF SCIENCE, HUMANITIES AND COMMERCE. SAINIKPURI, SEC-BAD

## SUB: NCC CADETS EXEMPT LIST -CIA-1

Respected sir,

I, herewith, submit the class wise list of the NCC cadets. These cadets will not be able to attend CIA-I scheduled to be held w.e.f. 23<sup>rd</sup> January to 25<sup>